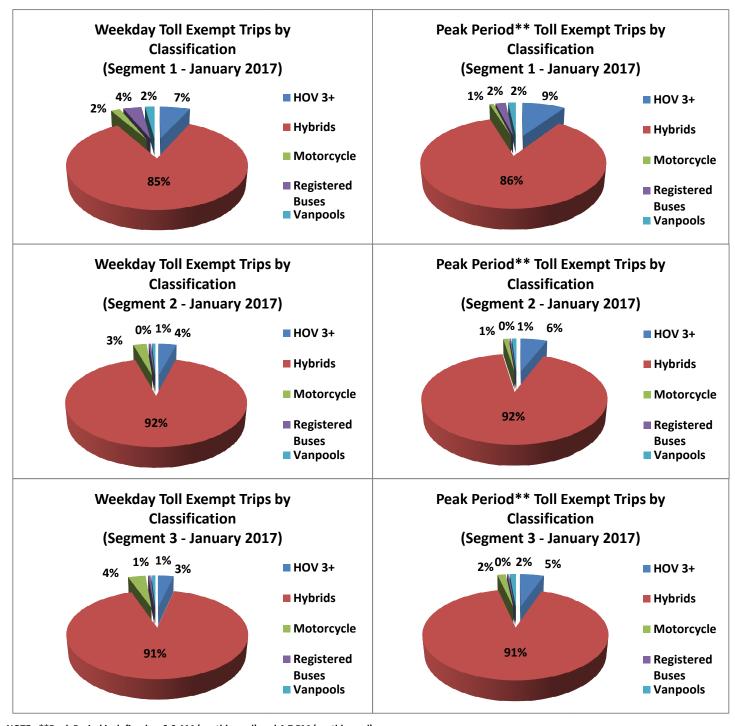

# **Registrations—Toll Exempt Trips**

The total exempt vehicle registrations decreased to 9,108 through January 2017. Hybrids comprise 45% of the total registrations, while High Occupancy Vehicles (HOV) like 3+ carpools, vanpools and transit comprised the other 55%. The Weekday Toll Exempt Trips and Peak Period Toll Exempt Trips for this month are shown by classification below for each segment. On average, 51% of all Hybrid trips occurred during the Peak Periods for January 2017.