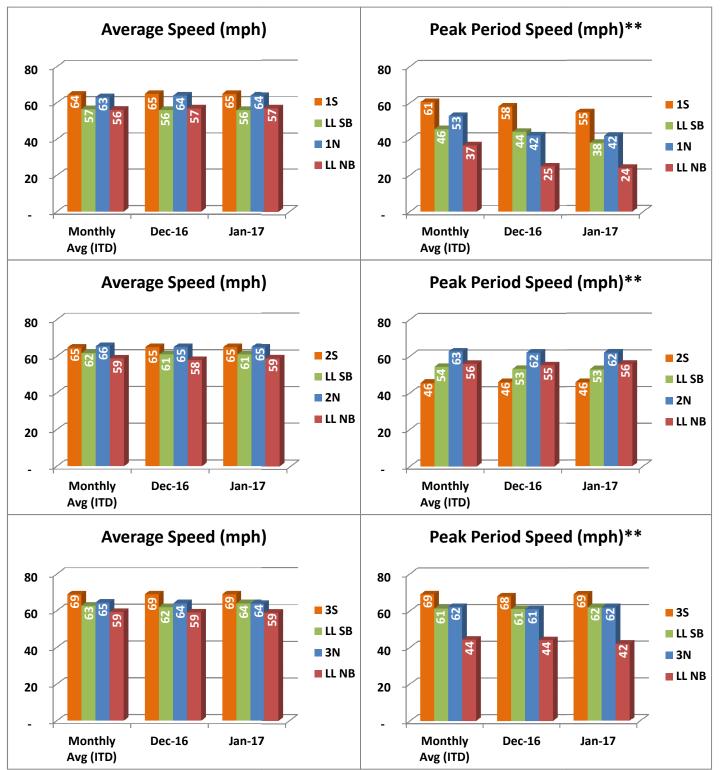

# **Operations/Traffic Statistics** - Speed Data

\*\* Peak Period is defined as 6-9 AM (southbound) and 4-7 PM (northbound).

NOTE: ITD = Inception to Date; LL = Local Lanes; All data shown is based on best available information at time of report.