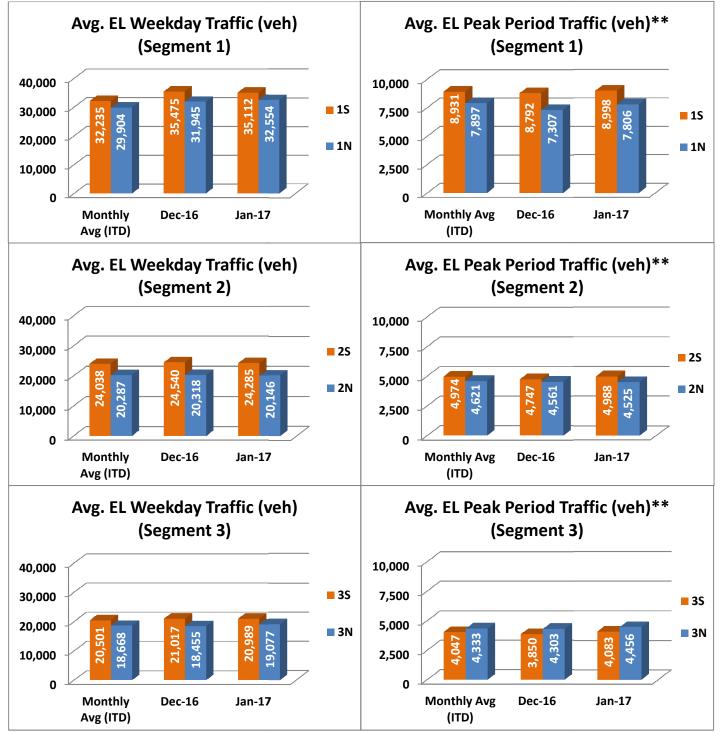

## **Operations/Traffic Statistics** - Volume Data

\*\* Peak Period is defined as 6-9 AM (southbound) and 4-7 PM (northbound).

NOTE: ITD = Inception to Date

**VIIICIIIDE** 

## **Operations/Traffic Statistics** - Volume Data

File Code: 502.4.3.5 Doc ID#: 00145

<sup>5</sup> of 9