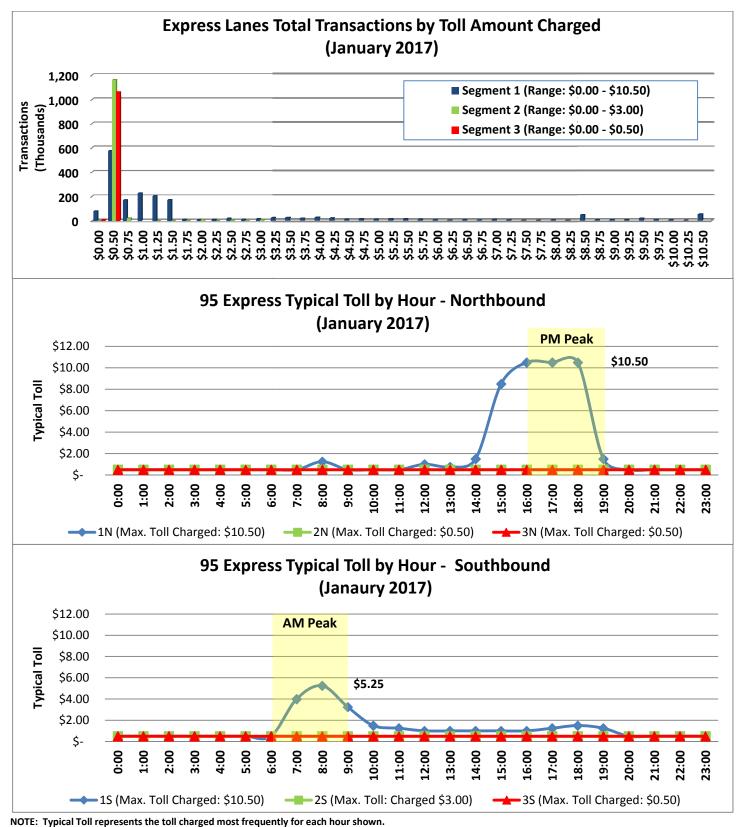

ata shown is based on best available information at time of report.





## **Operations/Traffic Statistics** - Speed Data



\*\* Peak Period is defined as 6-9 AM (southbound) and 4-7 PM (northbound).

NOTE: ITD = Inception to Date; EL = Express Lanes; SB = Southbound; NB = Northbound; All data shown is based on best available information at time of report.





## **Operations/Traffic Statistics** - Volume Data

\*\* Peak Period is defined as 6-9 AM (southbound) and 4-7 PM (northbound).



NOTE: ITD = Inception to Date

**VIIICIIIDE** 





## **Operations/Traffic Statistics** - Volume Data





File Code: 502.4.3.5 Doc ID#: 00145

<sup>5</sup> of 9





### **Revenue Statistics**

\*\* Peak Period is defined as 6-9 AM (southbound) and 4-7 PM (northbound).







# **Tolls Statistics**



File Code: 502.4.3.5 Doc ID#: 00145

SUTIOUDE





# **Registrations—Toll Exempt Trips**

The total exempt vehicle registrations decreased to 9,108 through January 2017. Hybrids comprise 45% of the total registrations, while High Occupancy Vehicles (HOV) like 3+ carpools, vanpools and transit comprised the other 55%. The Weekday Toll Exempt Trips and Peak Period Toll Exempt Trips for this month are shown by classification below for each segment. On average, 51% of all Hybrid trips occurred during the Peak Periods for January 2017.



NOTE: \*\*Peak Period is defined as 6-9 AM (southbound) and 4-7 PM (northbound).

**XIIIGIIDE** 





## **Facility Availability**



| Segment 1 (7 miles)               |    |  |  |
|-----------------------------------|----|--|--|
| Amount Closed due to Con