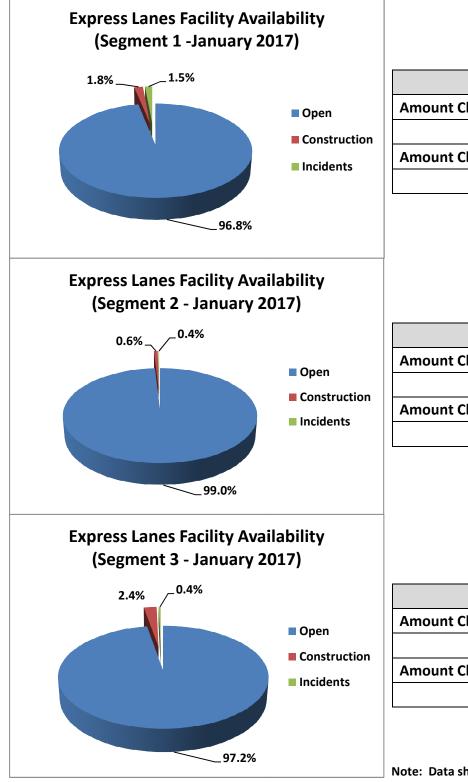

## **Facility Availability**

| Segment 1 (7 miles)               |    |  |  |
|-----------------------------------|----|--|--|
| Amount Closed due to Construction |    |  |  |
| Average Time Closed (hours):      |    |  |  |
| Amount Closed due to Incident     |    |  |  |
| Average Time Closed (minutes):    | 19 |  |  |

| Segment 2 (1 mile)                |    |  |  |
|-----------------------------------|----|--|--|
| Amount Closed due to Construction |    |  |  |
| Average Time Closed (hours):      |    |  |  |
| Amount Closed due to Incident     |    |  |  |
| Average Time Closed (minutes):    | 29 |  |  |

| Segment 3 (4 miles)               |    |  |  |
|-----------------------------------|----|--|--|
| Amount Closed due to Construction |    |  |  |
| Average Time Closed (hours):      |    |  |  |
| Amount Closed due to Incident     |    |  |  |
| Average Time Closed (minutes):    | 25 |  |  |

Note: Data shown is for combined directions.