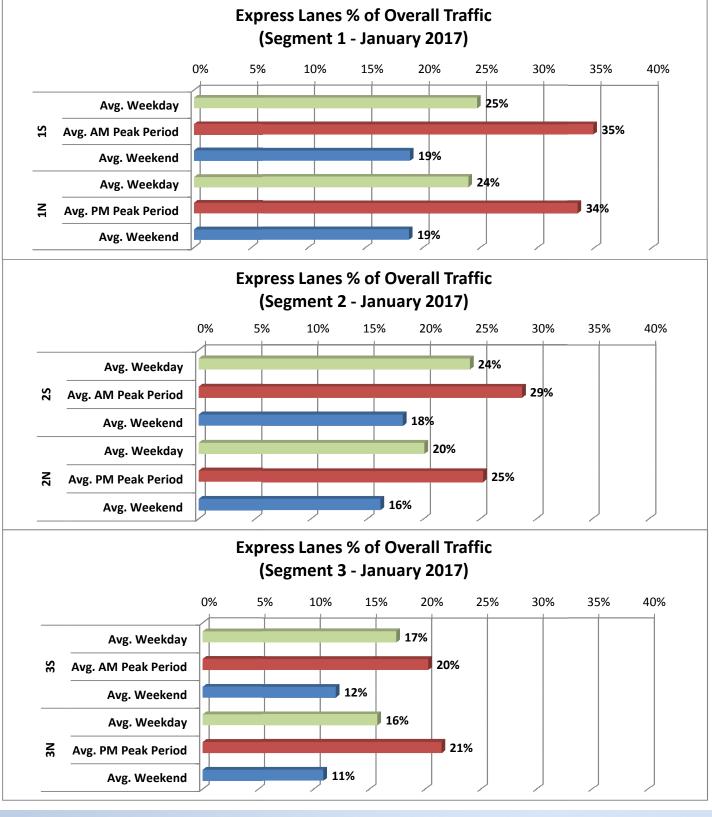

## **Operations/Traffic Statistics** - Volume Data

\*\* Peak Period is defined as 6-9 AM (southbound) and 4-7 PM (northbound).

NOTE: ITD = Inception to Date

**VIIICIIIDE** 

## **Operations/Traffic Statistics** - Volume Data

File Code: 502.4.3.5 Doc ID#: 00145

<sup>5</sup> of 9