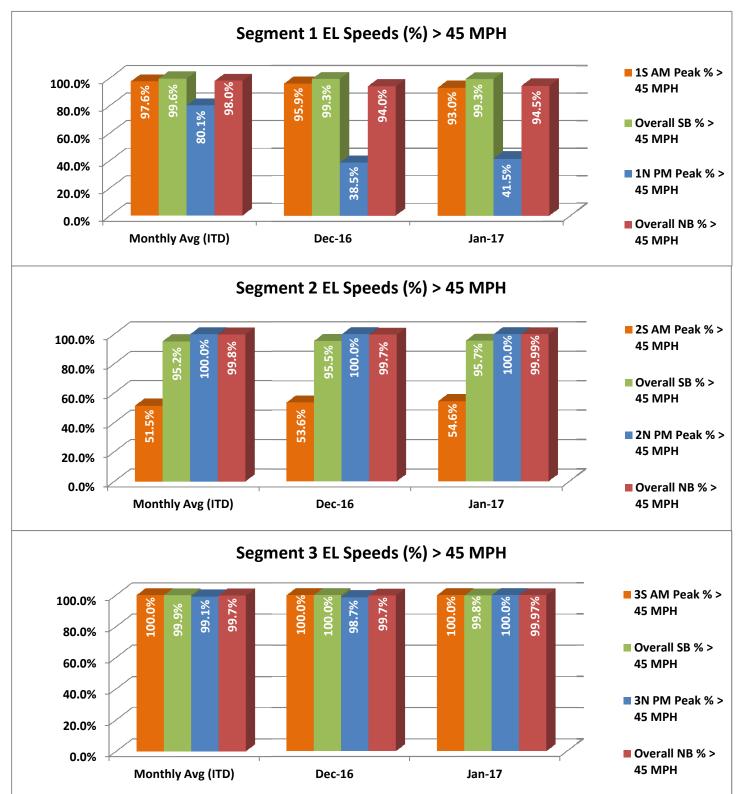

## **Operations/Traffic Statistics** - Speed Data

\*\* Peak Period is defined as 6-9 AM (southbound) and 4-7 PM (northbound).

NOTE: ITD = Inception to Date; EL = Express Lanes; SB = Southbound; NB = Northbound; All data shown is based on best available information at time of report.