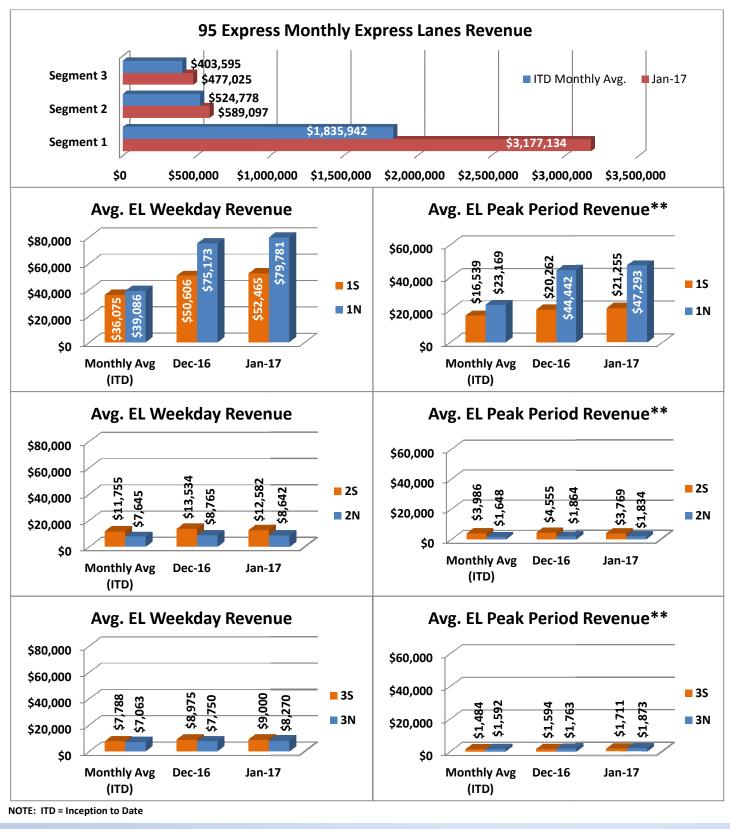

### **Revenue Statistics**

\*\* Peak Period is defined as 6-9 AM (southbound) and 4-7 PM (northbound).